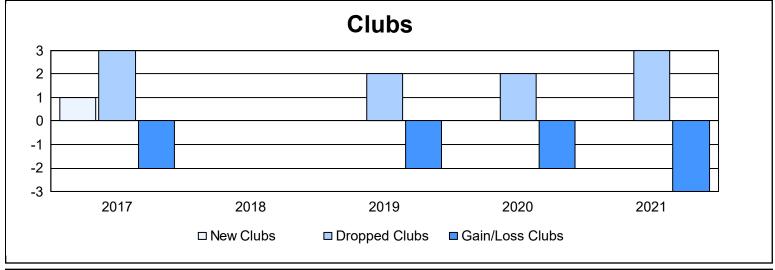

District 39 W As of June 2021 Cumulative

| Year      | New<br>Clubs | Dropped<br>Clubs | Gain/<br>Loss<br>Clubs | New<br>Members | Charter<br>Members | Reinstate<br>Members | Transfer<br>Members | Total<br>Member<br>Added | Total<br>Members<br>Dropped | Gain/<br>Loss<br>Members |
|-----------|--------------|------------------|------------------------|----------------|--------------------|----------------------|---------------------|--------------------------|-----------------------------|--------------------------|
| 2016-2017 | 1            | 3                | -2                     | 96             | 29                 | 4                    | 6                   | 135                      | 168                         | -33                      |
| 2017-2018 | 0            | 0                | 0                      | 67             | 2                  | 6                    | 4                   | 79                       | 124                         | -45                      |
| 2018-2019 | 0            | 2                | -2                     | 53             | 2                  | 4                    | 2                   | 61                       | 128                         | -67                      |
| 2019-2020 | 0            | 2                | -2                     | 78             | 8                  | 13                   | 12                  | 111                      | 170                         | -59                      |
| 2020-2021 | 0            | 3                | -3                     | 38             | 1                  | 11                   | 8                   | 58                       | 113                         | -55                      |
| Average   | 0            | 2                | -2                     | 66             | 8                  | 8                    | 6                   | 89                       | 141                         | -52                      |