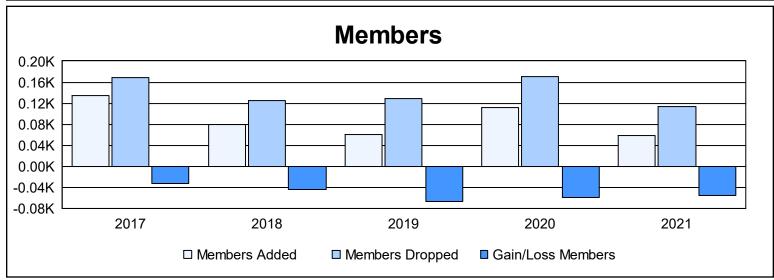

District 39 W As of June 2021 Cumulative

| Year      | New<br>Clubs | Dropped<br>Clubs | Gain/<br>Loss<br>Clubs | New<br>Members | Charter<br>Members | Reinstate<br>Members | Transfer<br>Members | Total<br>Member<br>Added | Total<br>Members<br>Dropped | Gain/<br>Loss<br>Members |
|-----------|--------------|------------------|------------------------|----------------|--------------------|----------------------|---------------------|--------------------------|-----------------------------|--------------------------|
| 2016-2017 | 1            | 3                | -2                     | 96             | 29                 | 4                    | 6                   | 135                      | 168                         | -33                      |
| 2017-2018 | 0            | 0                | 0                      | 67             | 2                  | 6                    | 4                   | 79                       | 124                         | -45                      |
| 2018-2019 | 0            | 2                | -2                     | 53             | 2                  | 4                    | 2                   | 61                       | 128                         | -67                      |
| 2019-2020 | 0            | 2                | -2                     | 78             | 8                  | 13                   | 12                  | 111                      | 170                         | -59                      |
| 2020-2021 | 0            | 3                | -3                     | 38             | 1                  | 11                   | 8                   | 58                       | 113                         | -55                      |
| Average   | 0            | 2                | -2                     | 66             | 8                  | 8                    | 6                   | 89                       | 141                         | -52                      |